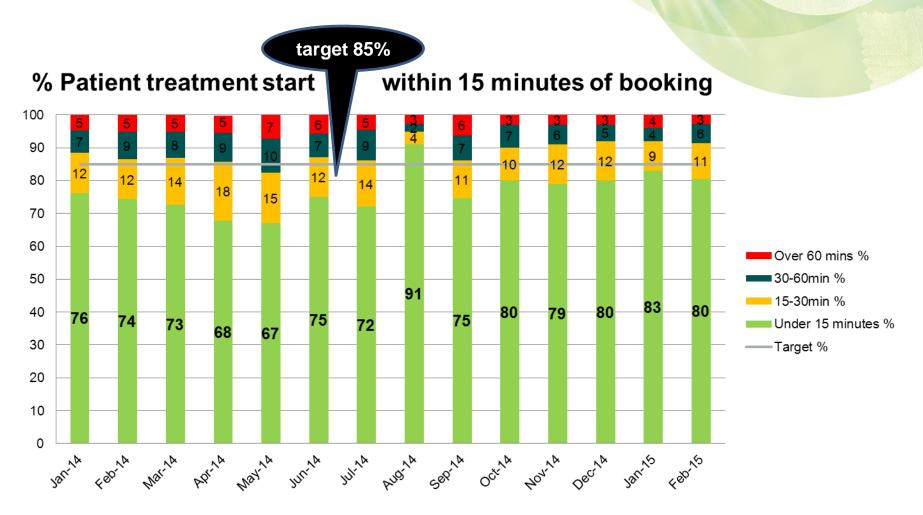

# 85% patients wait 15 mins or less

#### **Patients Expectations re Waiting**

**Waiting Time Expectations** 

Majority of patients expect to wait 15 mins or less