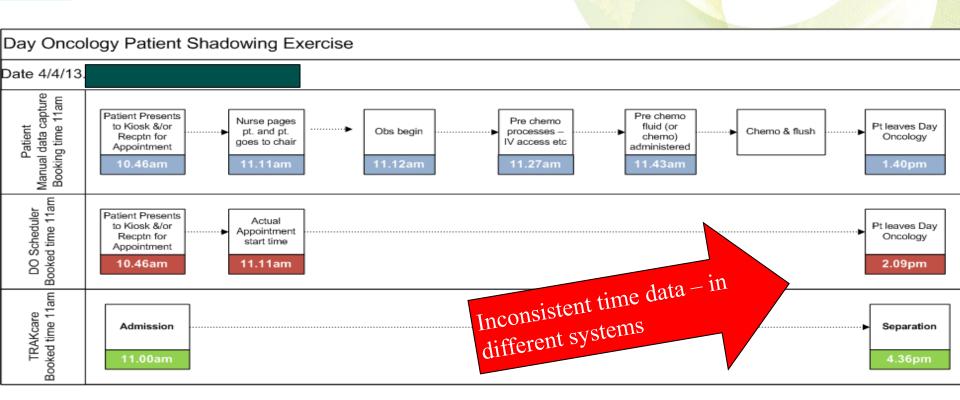

#### Length of Stay Summary

Manual data capture from registration time = 174 mins. From paging time = 149 mins

DO Scheduler from registration time = 203 mins. From Appointment start time =178 mins

TRAKcare = 336 mins. \*\*\*\*note patient attended another appointment in the afternoon