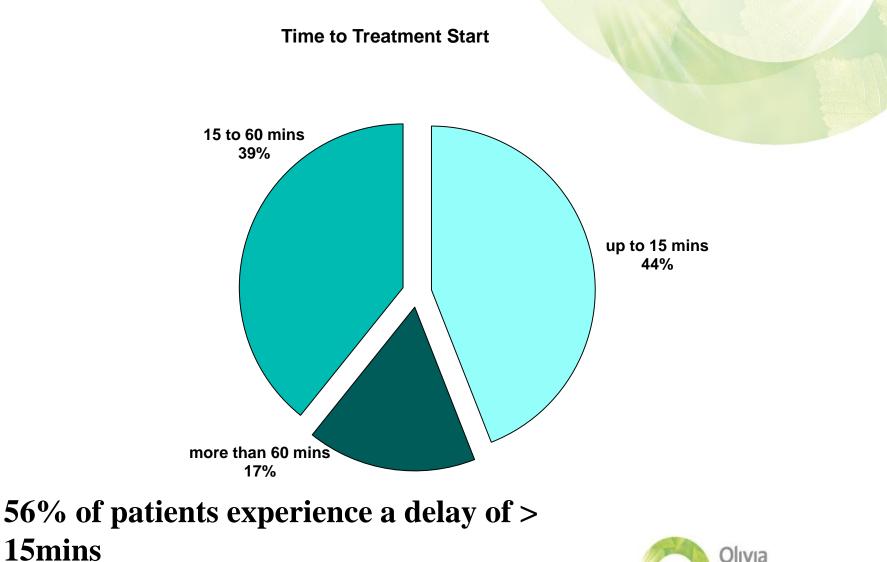

# 85% patients wait 15 mins or less

#### **Data Collection Definitions and Results**

| Data Diagnostic             | Data Definition                                | Baseline Measure                 | KPI |
|-----------------------------|------------------------------------------------|----------------------------------|-----|
| Access to<br>Specialist R/V | Days b/w referral and FSA                      | Average 10<br>days/Median 2 days | ТВА |
| Access to CDU<br>Treatment  | Days b/w DTT(RFC) to<br>Treatment commencement | 12 days                          | ТВА |
| CDU Activity                | Average patients/day                           | 33.1                             |     |
| CDU Capacity                | Total hrs/week =<br>chairs/beds/staffing hours | 765 hours<br>18 x 8.5 x 5        |     |
| Chair Utilisation           | Total available hours/actual patient TMT time  | 65%                              | 80% |
| Patient Waiting<br>Time     | Appointment time - TMT                         | 56% > 15 mins                    | 85% |

#### **Patients Expectations re Waiting**

**Waiting Time Expectations** 

Majority of patients expect to wait 15 mins or less