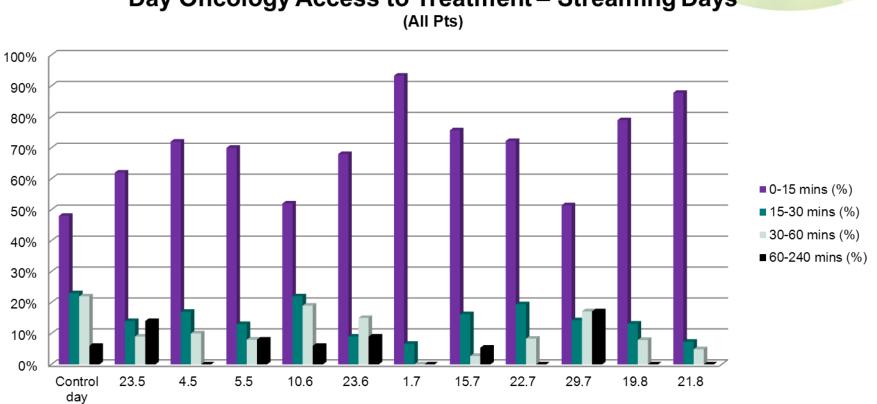

#### **Issues Prioritised for Intervention**

- 1. Scheduling
- 2. Pathology Turnaround Times
- 3. Streaming/Fast Track
- 4. Treatment Regimens
- 5. Patient Education Process

### 1. Scheduling

- Reduce "buffer" times that had been built into the scheduler over time – e.g. meal times, start up, patient education
- Introduced Team Nursing to cover meal breaks
- Realign schedule times to reflect agreed treatment (protocol) times – consistent times better aligned to actual times
- Upgrade scheduler to improve functionality
  - » Reports
  - » Multiple appointment changes