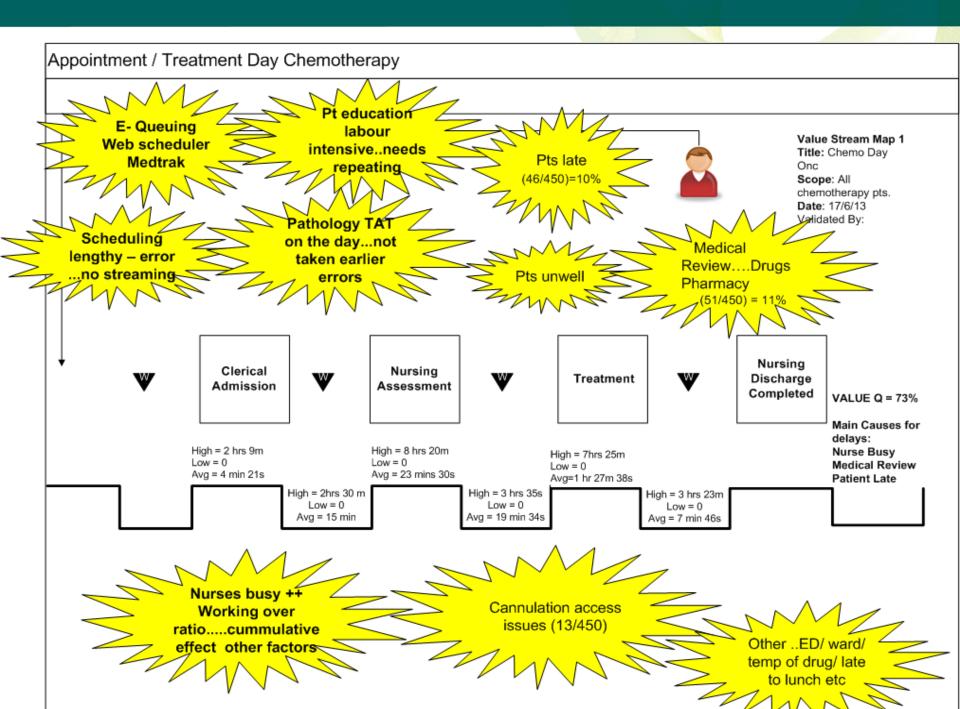

### **Key Findings at Baseline**

- Lower than expected Chair Utilisation Rate Median 48% (range 38-72%)
- Value added chair time accounted for only 83% of total chair time (17% of time in the chair being "idle")
- 11.4% of appointments were cancelled on the day with a significant impact on utilisation (range 2-15%)
- Total patient waiting time in (inclusive of waiting to get into the chair and then waiting idle in the chair) averaged 34 minutes with a range of 0-120 minutes
- Non oncology work being performed in CDU chairs averaging 9% of total treatment hours, and one site the outlier at 30%

### **Key Findings (cont)**

- Most units rostered 1 direct care nurse to manage 3 chairs
- The majority of sites identified complex manual scheduling practices as the number one reason for sub optimal chair utilisation and prolonged waiting times.
- The reasons patient wait was dependent on numerous issues related to e.g. treatment orders, product availability, Pathology, Medical review, Nursing