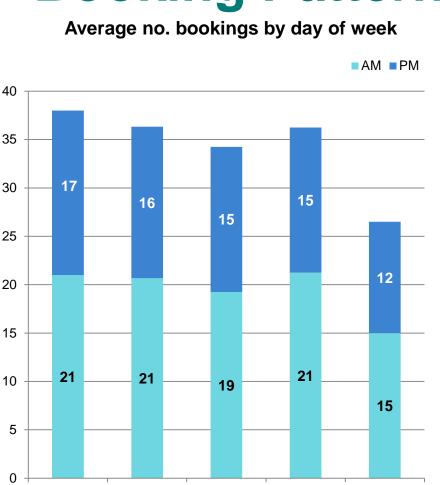

between 2-5 minutes. And a maximum of 10 minutes. Patients daughter is a bookings clerk at Peter Mac Radiotherapy section. She expressed she felt Austin Health Day Oncology was a much nicer (aesthetically) environment.

Both her dad as patient and her as a support for him love the concept of and to attend the wellness centre.

Mr R said Would prefer continuity with doctors rather than different ones being seen. Did have some contact with a nursing liaison type person at some stage (via the wellness centre) during treatment and really valued having someone to call and discuss any concerns over treatment, side effects, and any other issues – was important to have someone to who to speak to who listened and understood their individual needs i.e. a more personalised service





Nursing







Wed

Thurs

Friday

Mon

Tues





**Booking Patterns** 

#### **Referral to First Appointment**

#### Days btwn referral & first appt in Day Oncology



#### **Patient Experience - Survey**



- 1. Time of day that suits you best for appointments?
- 2. Acceptable time to wait for your treatment?
- 3. Other suggestions or Feedback



#### **Patients Expectations re Waiting**

**Waiting Time Expectations** 



Majority of patients expect to wait 15 mins or less





# What Appointment time patients prefer....

Patient appointment time preference





#### What patients said.....

50% Comments VERY POSITIVE

"I find the nurses very caring & attentive to me at a difficult time in my life"

#### **Scheduling of Appointments**

"As a patient receiving an injectable treatment which is quick co