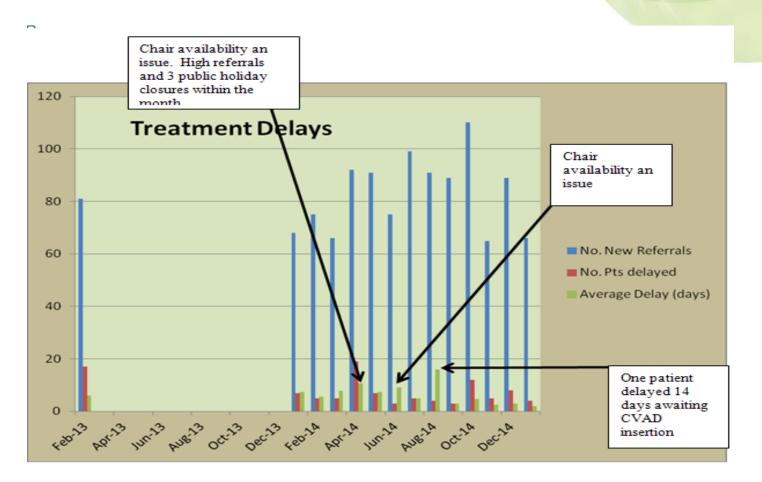

### **Key Findings at Baseline**

- Lower than expected Chair Utilisation Rate Median 48% (range 38-72%)
- Value added chair time accounted for only 83% of total chair time (17% of time in the chair being "idle")
- 11.4% of appointments were cancelled on the day with a significant impact on utilisation (range 2-15%)
- Total patient waiting time in (inclusive of waiting to get into the chair and then waiting idle in the chair) averaged 34 minutes with a range of 0-120 minutes
- Non oncology work being performed in CDU chairs averaging 9% of total treatment hours, and one site the outlier at 30%

### **Key Findings (cont)**

- Most units rostered 1 direct care nurse to manage 3 chairs
- The majority of sites identified complex manual scheduling practices as the number one reason for sub optimal chair utilisation and prolonged waiting times.
- The reasons patient wait was dependent on numerous issues related to e.g. treatment orders, product availability, Pathology, Medical review, Nursing