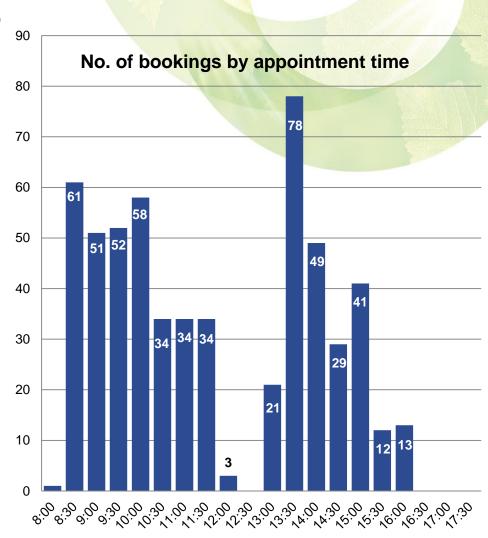

# What Appointment time patients prefer....

Patient appointment time preference