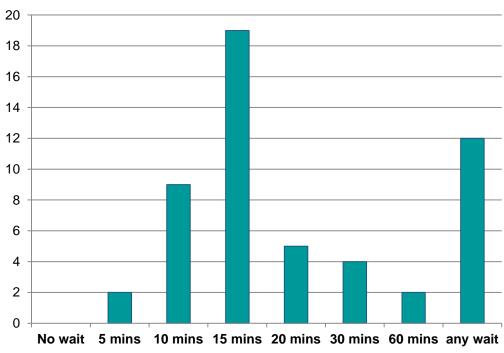

# 85% patients wait 15 mins or less

#### **Patients Expectations re Waiting**

**Waiting Time Expectations** 

Majority of patients expect to wait 15 mins or less