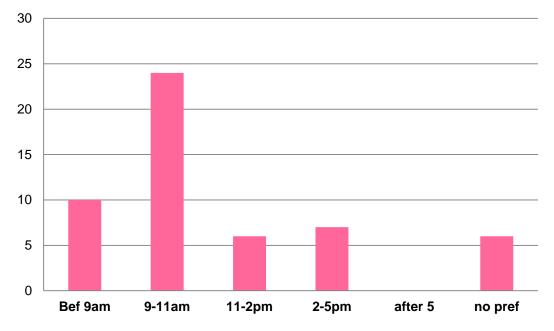

# What Appointment time patients prefer....

Patient appointment time preference