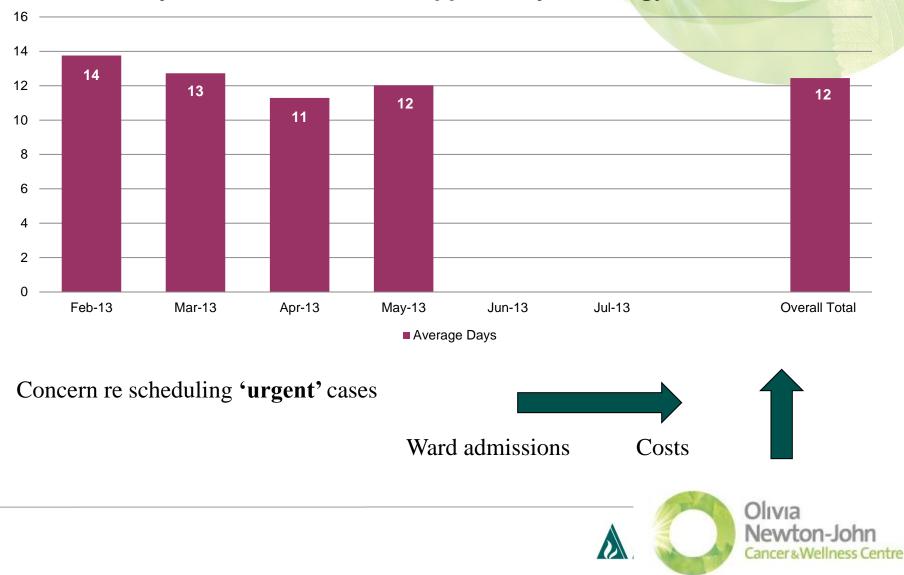

#### Length of Stay Summary

Manual data capture from registration time = 174 mins. From paging time = 149 mins

DO Scheduler from registration time = 203 mins. From Appointment start time =178 mins

TRAKcare = 336 mins. \*\*\*\*note patient attended another appointment in the afternoon