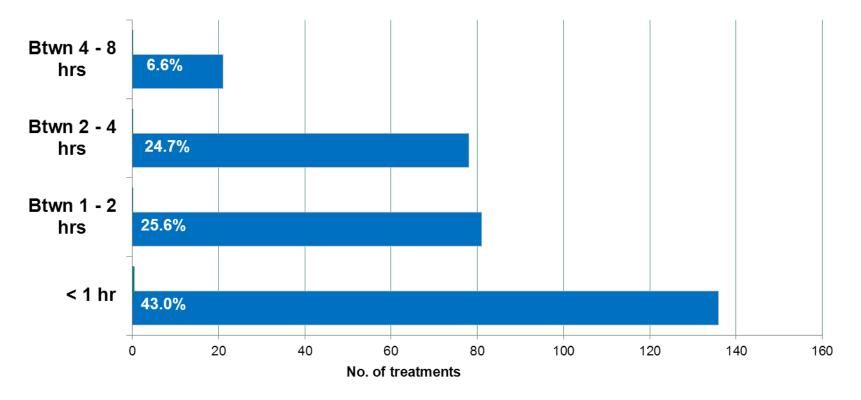

#### **Data Collection Definitions and Results**

| Data Diagnostic             | Data Definition                                | Baseline Measure                 | KPI |
|-----------------------------|------------------------------------------------|----------------------------------|-----|
| Access to<br>Specialist R/V | Days b/w referral and FSA                      | Average 10<br>days/Median 2 days | ТВА |
| Access to CDU<br>Treatment  | Days b/w DTT(RFC) to<br>Treatment commencement | 12 days                          | ТВА |
| CDU Activity                | Average patients/day                           | 33.1                             |     |
| CDU Capacity                | Total hrs/week =<br>chairs/beds/staffing hours | 765 hours<br>18 x 8.5 x 5        |     |
| Chair Utilisation           | Total available hours/actual patient TMT time  | 65%                              | 80% |
| Patient Waiting<br>Time     | Appointment time - TMT                         | 56% > 15 mins                    | 85% |