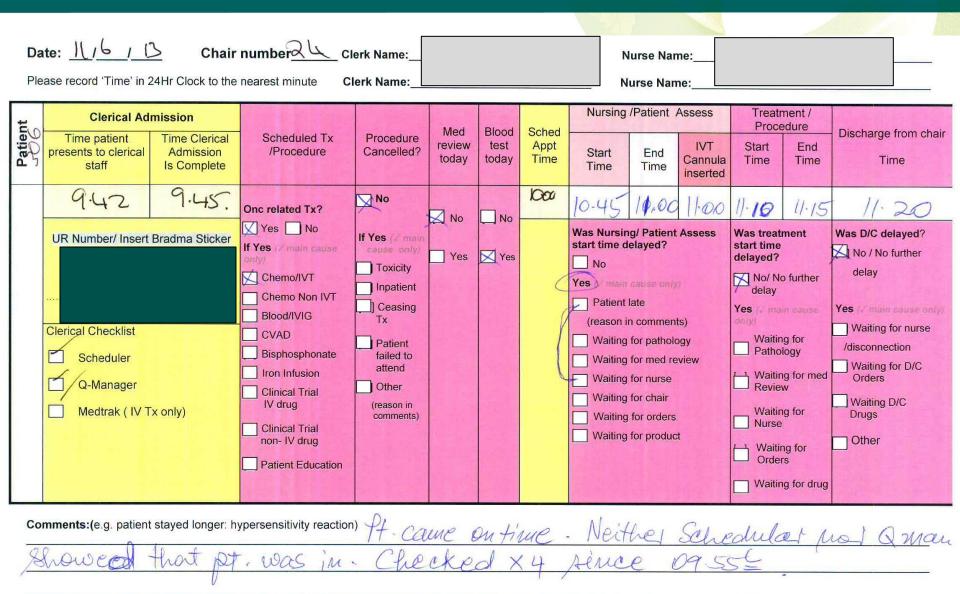

imates this to be between 2-5 minutes. And a maximum of 10 minutes. Patients daughter is a bookings clerk at Peter Mac Radiotherapy section. She expressed she felt Austin Health Day Oncology was a much nicer (aesthetically) environment.

Both her dad as patient and her as a support for him love the concept of and to attend the wellness centre.

Mr R said Would prefer continuity with doctors rather than different ones being seen. Did have some contact with a nursing liaison type person at some stage (via the wellness centre) during treatment and really valued having someone to call and discuss any concerns over treatment, side effects, and any other issues – was important to have someone to who to speak to who listened and understood their individual needs i.e. a more personalised service





Nursing







Wed

Thurs

Friday

Mon

Tues





**Booking Patterns** 

#### **Referral to First Appointment**

#### Days btwn referral & first appt in Day Oncology



#### **Patient Experience - Survey**



- 1. Time of day that suits you best for appointments?
- 2. Acceptable time to wait for your treatment?
- 3. Other suggestions or Feedback



#### **Patients Expectations re Waiting**

**Waiting Time Expectations** 



Majority of patients expect to wait 15 mins or less





# What Appointment time patients prefer....

Patient appointment time preference





#### What patients said.....

50% Comments VERY POSITIVE

"I find the nurses very caring & attentive to me at a difficult time in my life"

#### **Scheduling of Appointments**

"As a patient receiving an injectable treatment