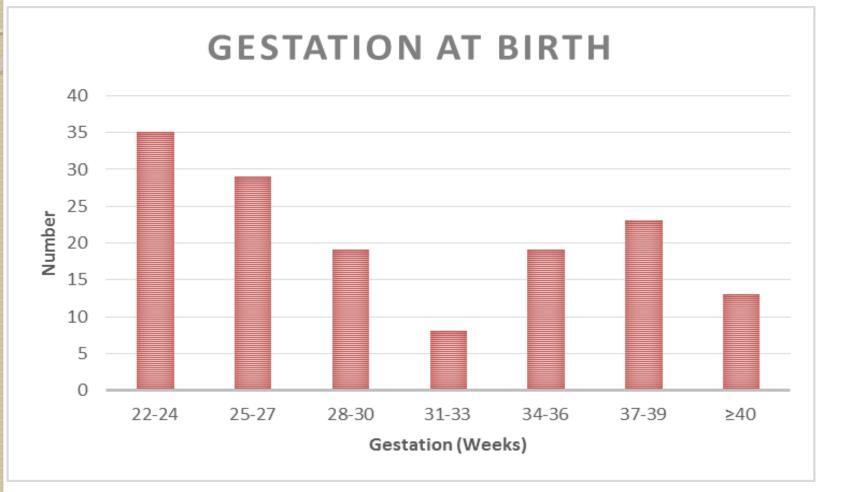

as a Model of Care
    - Communication
    - Psychological Supports
    - Spiritual Supports
    - Cultural Supports
    - Social Supports

### Audit

- Retrospective review of clinical notes
- Wellington Regional Hospital
- 10 year epoch
  - 1 Jan 2006 31 Dec 2015
- 3 investigators
  - Internally validated
- Data collection
  - June September 2016

### Audit

- All clinical data reviewed
  - Demographics (including causes of death)
  - Documented discussions with family
  - Documented actions of palliation
  - Documented advanced care plans
  - Psychosocial supports offered
  - Post-mortem discussed/declined

#### Results

#### <u>01 January 2006 – 31 December 2015</u>





#### Demographics (n = 145)

#### **Sex of Infant**



#### Demographics (n = 145)



#### Demographics (n = 145)





### Documentation (n = 120/145)

| Documentation Regarding                           | Decision and | Actions to Redirect Care                | <u>83%</u> |
|---------------------------------------------------|--------------|-----------------------------------------|------------|
| Antenatal Discussions                             | 6            | Non-Escalation Plans                    | 25         |
| Documented Discussions on Redirection (Postnatal) | 114          | Incomplete Documentation of Discussions | 25         |
|                                                   |              |                                         |            |

# Documentation (n = 145)

Timing Between Documented Discussions, Actions & Death

|                          | <i>Time between Decision &amp;