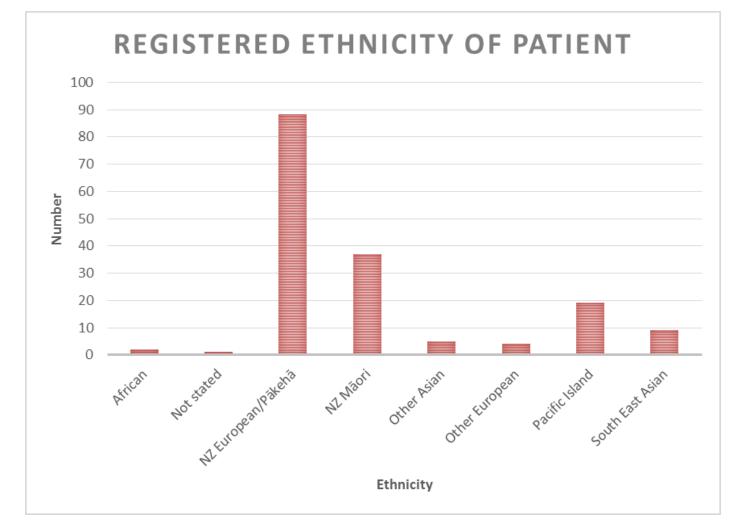

#### Demographics (n = 145)

### Post-mortems (n=145)

| Post-mortems By Ethnicity | Performed | Declined | Not<br>Required | Not Documented &<br>Not Performed |
|---------------------------|-----------|----------|-----------------|-----------------------------------|
| African                   | 1         | 0        | 0               | 1                                 |
| Not stated                | 1         | 0        | 0               | 0                                 |
| NZ European/Pākehā        | 47        | 14       | 18              | 9                                 |
| NZ Māori                  | 15        | 14       | 7               | 2                                 |
| Other Asian               | 3         | 1        | 1               | 0                                 |
| Other European            | 4         | 0        | 1               | 0                                 |
| Pacific Island            | 7         | 7        | 4               | 1                                 |
| South East Asian          | 6         | 0        | 2               | 1                                 |