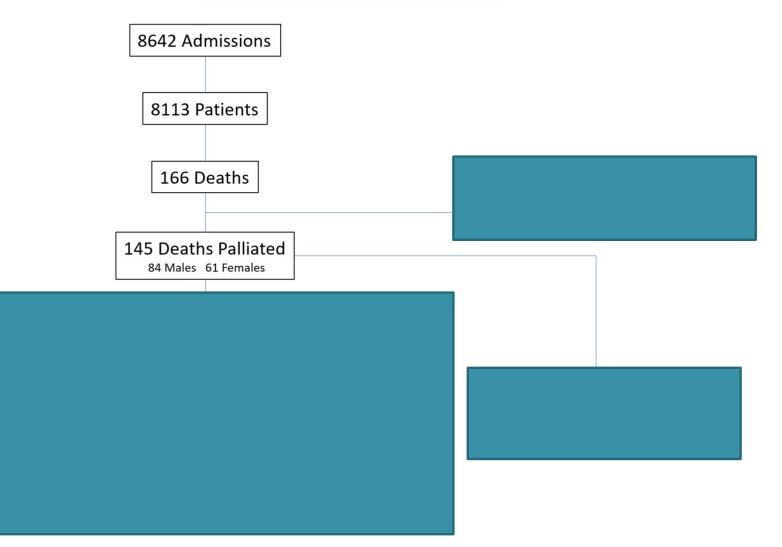

### Audit

- Retrospective review of clinical notes
- Wellington Regional Hospital
- 10 year epoch
  - 1 Jan 2006 31 Dec 2015
- 3 investigators
  - Internally validated
- Data collection
  - June September 2016

### Audit

- All clinical data reviewed
  - Demographics (including causes of death)
  - Documented discussions with family
  - Documented actions of palliation
  - Documented advanced care plans
  - Psychosocial supports offered
  - Post-mortem discussed/declined

#### Results

#### <u>01 January 2006 – 31 December 2015</u>

#### Demographics (n = 145)