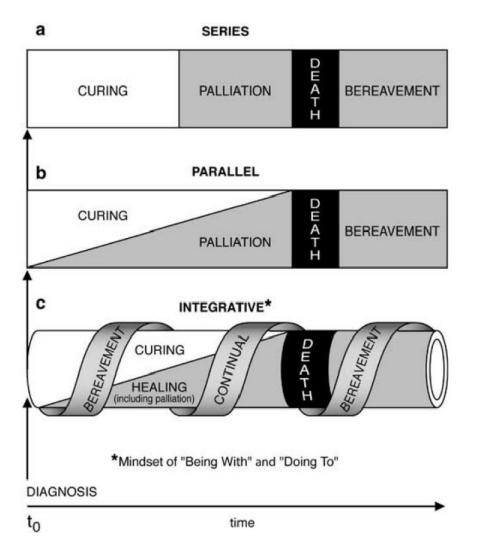

#### **Palliative Care**

 Milstein 2005 "Loss is experienced even in the absence of death... Bereavement is a continual process throughout life and as new diseases

#### Neonatal Nurses College Aotearoa

- Palliative Care for New Zealand Neonatal Units 2015
  - Comfort as a Model of Care
    - Communication
    - Psychological Supports
    - Spiritual Supports
    - Cultural Supports
    - Social Supports