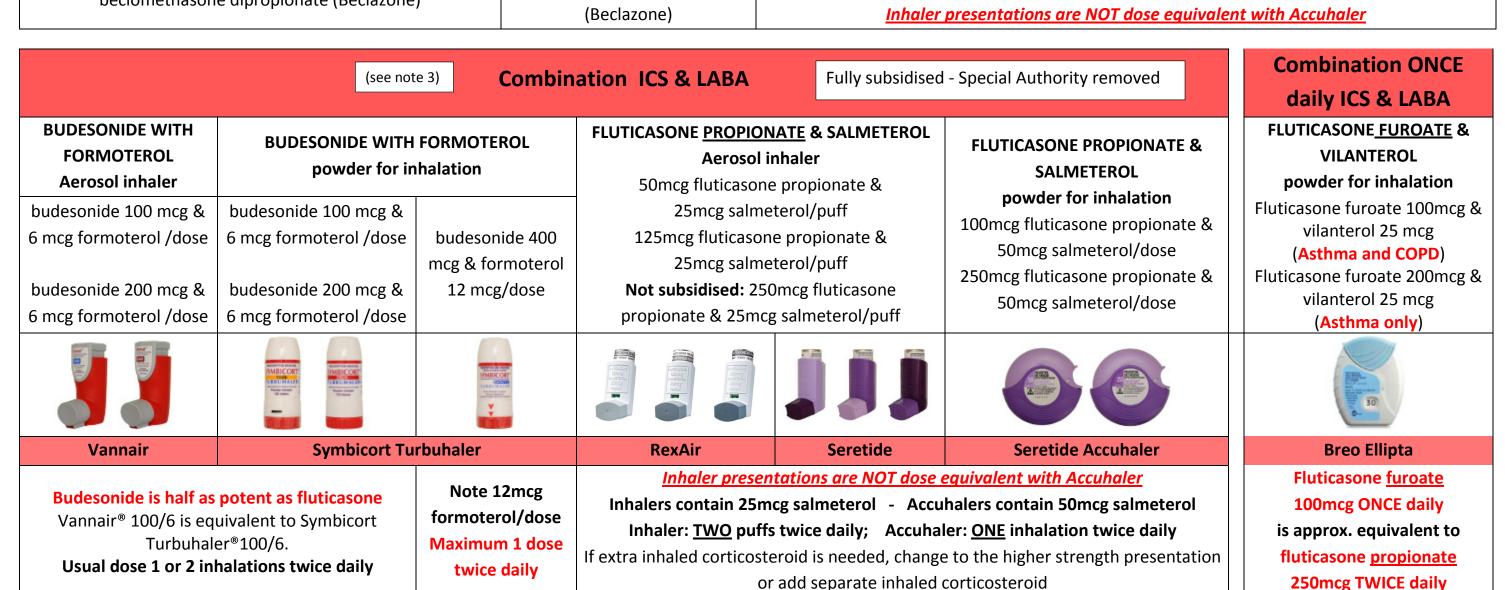

#### **LABA – Long Acting Beta2 Agonists** (see note 3) For asthma, MUST be used in combination with an inhaled corticosteroid refer http://www.nzf.org.nz/nzf 1706 **FORMOTEROL** (eformoterol) **SALMETEROL SALMETEROL FORMOTEROL** (eformoterol) 6mcg/dose powder for Aerosol inhaler Powder for inhalation 12mcg/dose powder for inhalation 25mcg/dose 50mcg/dose inhalation Foradil capsule containing powder for **Serevent Accuhaler** Meterol **Oxis Turbuhaler** Serevent inhalation via Aerolizer device Inhaler presentations are NOT dose equivalent with Accuhaler Oxis and Foradil are NOT dose equivalent