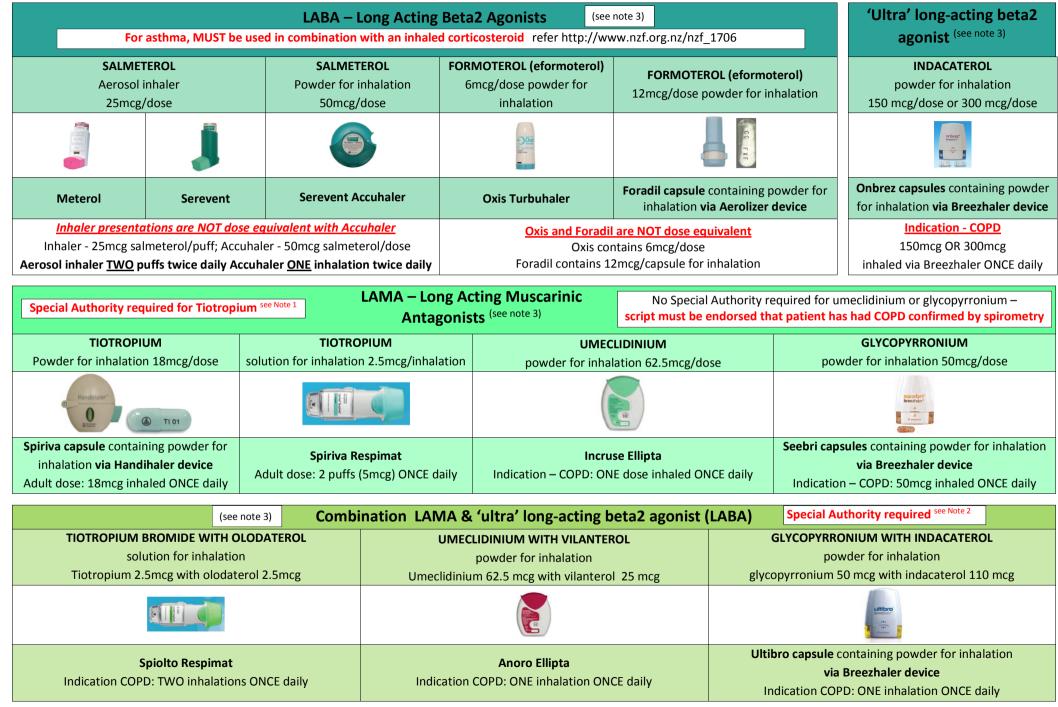

| Note 3 - Caution – there is risk of duplication of therapy given the range of inhalers now available |
|------------------------------------------------------------------------------------------------------|
|------------------------------------------------------------------------------------------------------|