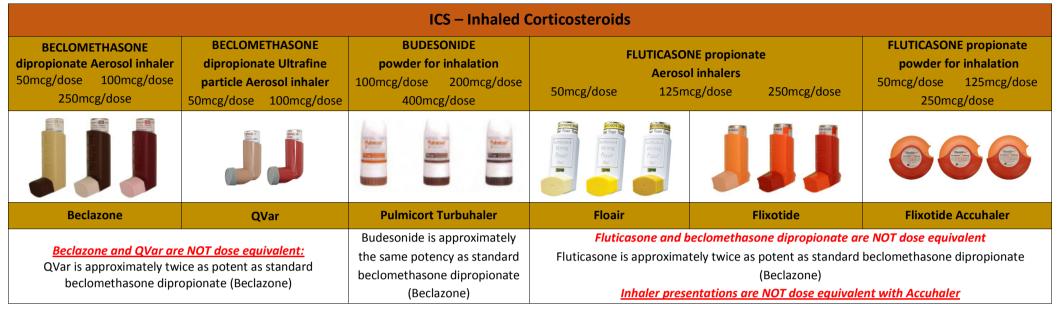

| Note 3 - Caution – there is risk of duplication of therapy given the range of inhalers now available |
|------------------------------------------------------------------------------------------------------|
|------------------------------------------------------------------------------------------------------|